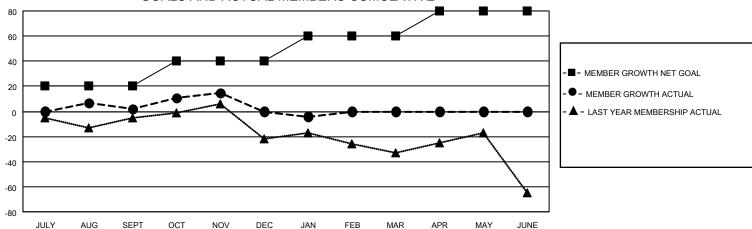

#### GOALS AND ACTUAL MEMBERS CUMULATIVE

| DROPPED CLUBS: 0 |    | 23 CLUBS OF 29 ADDED 1 OR<br>MORE NEW MEMBERS | GENDER DISTRIBUTION                |              |  |
|------------------|----|-----------------------------------------------|------------------------------------|--------------|--|
|                  |    | MORE NEW MEMBERS                              | MALE                               | 658 (65.08%) |  |
|                  |    |                                               | FEMALE 353 (34.92%)                |              |  |
| DROPPED MEMBERS  |    |                                               | NON BINARY                         | 0 (0.00%)    |  |
|                  |    |                                               | PREFER NOT TO ANSWER               | 0 (0.00%)    |  |
| DECEASED         | 16 |                                               |                                    | , ,          |  |
| CLUB CANCELLED   | 0  | CLICK HERE FOR CUMULATIVE                     | TOTAL FAMILY UNIT MEMBERS 171      |              |  |
| OTHER            | 68 | MEMBERSHIP DATA                               |                                    |              |  |
| TOTAL            | 84 |                                               | FAMILY MEMBERS PAYING HALF DUES 87 |              |  |
|                  |    |                                               |                                    |              |  |